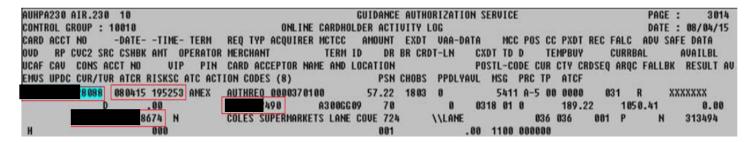

| DATE        | DESCRIPTION             | CARD USED        | DEBIT   |
|-------------|-------------------------|------------------|---------|
| 08 Apr 2015 | Coles Supermarkets Lane | American Express | \$57.22 |
|             | Clane Cove 015          |                  | 4-7-    |

Card Number: AMEX 8088 – attached to MasterCard 8674 in the name of KENRICK W CHEAH Location: Unable to determine (non-CBA hosted merchant) – however terminal number is 490 – unable to determine which financial institution the merchant is held with

Time & Date: Refer below

We believe this completes your request, our file has now been **closed**. Should you require additional information and documentation, please submit a new request.

Lilli Vo

Compliance Services – Commonwealth Bank